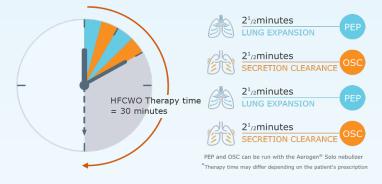

### How does the BiWaze Clear System work?

BiWaze® Clear System provides oscillating lung expansion (OLE) therapy to help treat and prevent atelectasis, remove retained secretions from deep in the lungs and reduce work of breathing. BiWaze Clear expands and clears the airways through a combination of airway clearance therapies in just 10 minutes. Alternating therapies of lung expansion and high frequency oscillation combined with nebulization\* helps calm inflamed airways and thin mucus.

### BiWaze<sup>®</sup> Clear Therapy = 10 minutes\*