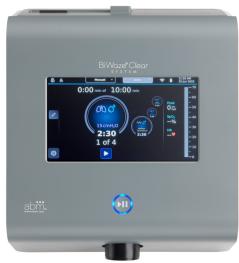

### How does the BiWaze Clear System work?

BiWaze® Clear System provides oscillating lung expansion (OLE) therapy to help treat and prevent atelectasis, remove retained secretions from deep in the lungs and reduce work of breathing. BiWaze Clear expands and clears the airways through a combination of airway clearance therapies in just 10 minutes. Alternating therapies of lung expansion and high frequency oscillation combined with nebulization\* helps calm inflamed airways and thin mucus.

### BiWaze<sup>®</sup> Clear Therapy = 10 minutes\*

### Differentiators

- · Expiratory flow bias during oscillations
- Superior aerosol deposition to the lungs<sup>1</sup>
- Closed circuit design with an Aerogen® Solo nebulizer\*
- · Dual air-path control to separate inhaled and exhaled air
- Stored therapy profiles (up to 10)
- · Advance therapy programming to customize each therapy phase
- Touchscreen control
- · Light weight system (9 lbs) including battery
- A lithium-ion battery is included with each system