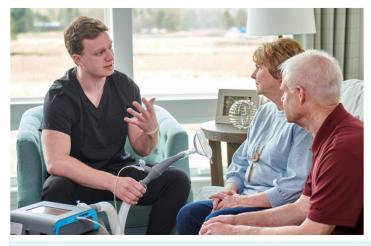

# TARGET PATIENT POPULATION

BiWaze Clear can be used throughout the continuum of care, hospital to home for pediatric and adult patients.

#### PATIENT CONDITIONS

- Bronchiectasis
- COPD
- Cystic Fibrosis
- Amyotrophic Lateral Sclerosis
- Muscular Dystrophy
- Spinal Muscular Atrophy
- Spinal Cord Injury
- Quadriplegia