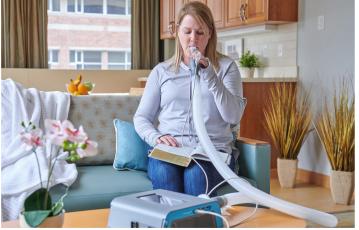

### How does the BiWaze Clear System work?

BiWaze® Clear System provides oscillating lung expansion (OLE) therapy to help treat and prevent atelectasis, remove retained secretions from deep in the lungs and reduce work of breathing. BiWaze Clear expands and clears the airways through a combination of airway clearance therapies in just 10 minutes. Alternating therapies of lung expansion and high frequency oscillation combined with nebulization\* helps calm inflamed airways and thin mucus.

### BiWaze<sup>®</sup> Clear Therapy = 10 minutes\*